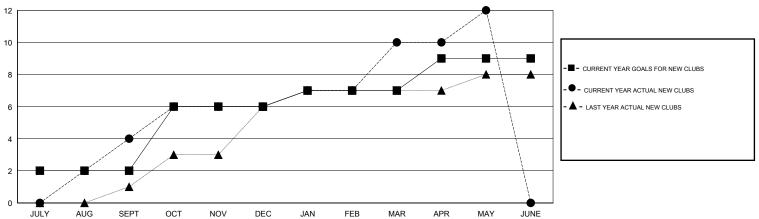

MEMBERS<br>ADDED | DROPPED<br>MEMBERS | NET<br>GAIN/LOSS |
| JULY/AUG/SEPT              | 2                | 4                | 3                | 1                | JULY/AUG/SEPT           | 95                 | 143                                 | 119                | 24               |
| OCT/NOV/DEC<br>JAN/FEB/MAR | 4<br>1           | 2<br>4           | 0                | 4                | OCT/NOV/DEC JAN/FEB/MAR | 168<br>85          | 167<br>133                          | 85<br>40           | 82<br>93         |
| APR/MAY/JUNE               | 2                | 2                | 0                | 2                | APR/MAY/JUNE            | 108                | 94                                  | 24                 | 70               |

### GOALS AND ACTUAL NEW CLUBS CUMULATIVE



#### GOALS AND ACTUAL MEMBERS CUMULATIVE



| DROPPED CLUBS: 4  DROPPED MEMBERS |                 | 51 CLUBS OF 68 ADDED 1 OR MORE<br>NEW MEMBERS | GENDER DISTRIBU<br>MALE<br>FEMALE     | TION<br>1,142 (55.44%)<br>918 (44.56%) |            |
|-----------------------------------|-----------------|-----------------------------------------------|---------------------------------------|----------------------------------------|------------|
| DECEASED CLUB CANCELLED OTHER     | 19<br>88<br>161 | CLICK HERE FOR HEALTH ASSESSMENT DATA         | FAMILY UNIT MEMBERS HEAD OF HOUSEHOLD |                                        | 520<br>227 |
| TOTAL                             | 268             |                                               | NON-HEAD OF HOUSEHOL                  | D