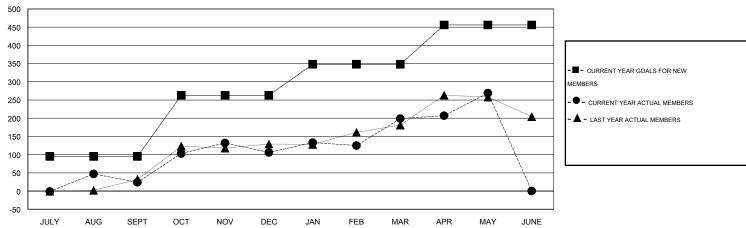

#### GOALS AND ACTUAL MEMBERS CUMULATIVE

| DROPPED CLUBS: 4  DROPPED MEMBERS |                 | 51 CLUBS OF 68 ADDED 1 OR MORE<br>NEW MEMBERS | GENDER DISTRIBU<br>MALE<br>FEMALE     | TION<br>1,142 (55.44%)<br>918 (44.56%) |            |
|-----------------------------------|-----------------|-----------------------------------------------|---------------------------------------|----------------------------------------|------------|
| DECEASED CLUB CANCELLED OTHER     | 19<br>88<br>161 | CLICK HERE FOR HEALTH ASSESSMENT DATA         | FAMILY UNIT MEMBERS HEAD OF HOUSEHOLD |                                        | 520<br>227 |
| TOTAL                             | 268             |                                               | NON-HEAD OF HOUSEHOL                  | D                                      | 293        |